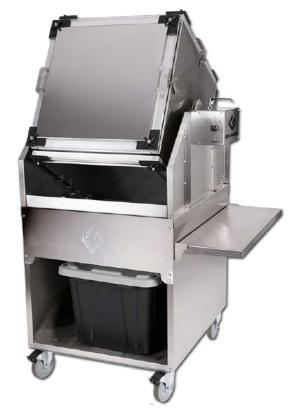

## ALCHEMIST 420 TRICHOME EXTRACTOR

Turn Your Trim Into Gold.

## **MACHINE SPECS**

Turn your perfectly preserved trim from our GreenBroz Trimmers into further profit in an instant with the Alchemist 420 Extractor.

The GreenBroz Alchemist 420 is our dry-sift, solvent-free trichome extractors, designed to ensure you are getting the absolute most out of your harvest.

High-quality 180 micron screens come standard with your Alchemist. You may also purchase 80 or 130-micron options. The 420has a capacity of 1.5 cubic feet and can fit as much as 1-1.5 lbs. of trim at a time.

Construction: Food-Grade Stainless Steel & HDPE Weight: 205 lbs. • Whisper Quiet Motor Speed: 20 RPM • 4 x 180 Microns Screens (Standard) • 80 x 130 Micron Screens (Optional) • Adjustable Timer Dimensions: 34.5"W x 33.25"L x 61.5"H Capacity: 8 Cubic Feet • Fits 8 - 10 lbs. of Trim (depending on density) • Heavy Duty Stainless Steel Stand

- Lock Handle Increases Ease of Use
- Trichome Collection Bin

Yield: 15%-25% By Weight \*Power: 110v / 220v 60 Hz at 0.7 Amp

\*All GreenBroz machines can be made compatible with international power requirements