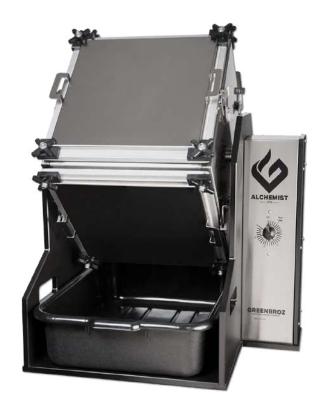

## **MACHINE SPECS**

Turn your perfectly preserved trim from our GreenBroz Trimmers into further profit in an instant with the Alchemist 215 Extractor.

The GreenBroz Alchemist 215 is our dry-sift, solvent-free trichome extractors, designed to ensure you are getting the absolute most out of your harvest.

The 215 can be operated as a stand-alone unit or with the addition of pulverized dry ice.

High-quality 180 micron screens come standard with your Alchemist. You may also purchase 80 or 130-micron options. The 215 has a capacity of 1.5 cubic feet and can fit as much as 1-1.5 lbs. of trim at a time.

**Yield:** 15%-25% by Weight • Trichome Collection Bin

**Construction:** Food-grade Stainless Steel & HDPE

• 4 x 180 Micron Screens

80 & 130 Micron Screens (Optional)

• 4X collection panels

Weight: 60 lbs.

Whisper Quiet Motor

**Speed:** 20 RPM
• Adjustable Timer **Capacity:** 1.5 Cubic Ft.
\*Power: 110v / 220v 60Hz